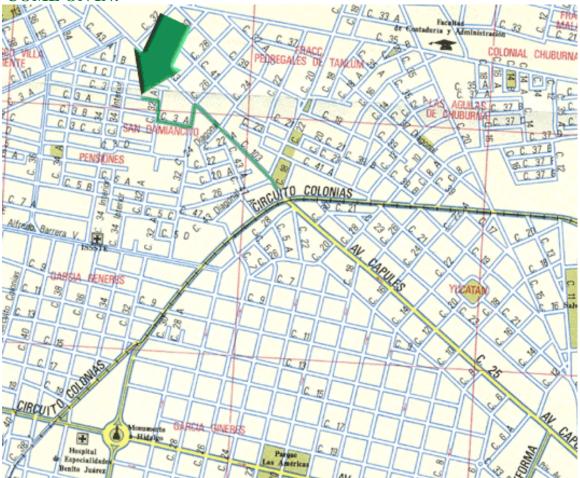

Continue on Cupules Ave. until the YZA Pharmacy on your right at a stoplight by the train tracks, which runs in the middle of Circuito Colonias. After crossing over the train tracks count three streets (on the map below follow the green colored path). On the third street you turn left on Calle 32 (to the right the street is # 26). Once on Calle 32 turn RIGHT on the next street, Calle 3A then turn RIGHT onto Calle 32A, and finally turn LEFT on Calle 3, We are a one-floor house on the right, halfway down the block with ECOTURISMO YUCATAN No. 235 painted clearly on the front of the carport.

a cactus garden and a bright pink bouganvilla. COME ON IN!

Sencond possibility: